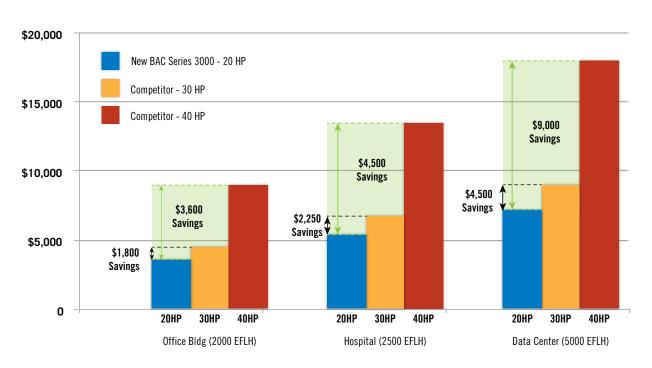

#### **Reduced Energy Consumption**

- ✓ Most efficient cooling tower in the industry
- ✓ Up to a 16% increase in capacity
- Exceeds ASHRAE 90.1-2013 efficiency requirements

| 400-Ton Example:      | Series 3000      | Competition      | Competition      |
|-----------------------|------------------|------------------|------------------|
| Fan HP                | 20               | 30               | 40               |
| Footprint (L x W x H) | 8.5' x 18' x 12' | 8.5' x 18' x 12' | 8.5' x 18' x 12' |
| Nominal Tons          | 400              | 386              | 423              |

#### 400-Ton Example: Annual Operating Cost for a 20, 30, & 40 HP

Energy Cost Savings Based on a 400-Ton System (\$0.12 kWH)