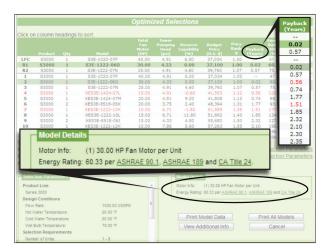

#### **Enhanced Payback Analysis**

- Provides alternative selections based on energy savings and minimum payback
- ✓ User-defined life-cycle cost inputs
- ✓ XE-Series models featured in selection program

New Series 3000 Cooling Tower

Enhanced Product Selection Software

Factory Pre-Assembled Platforms